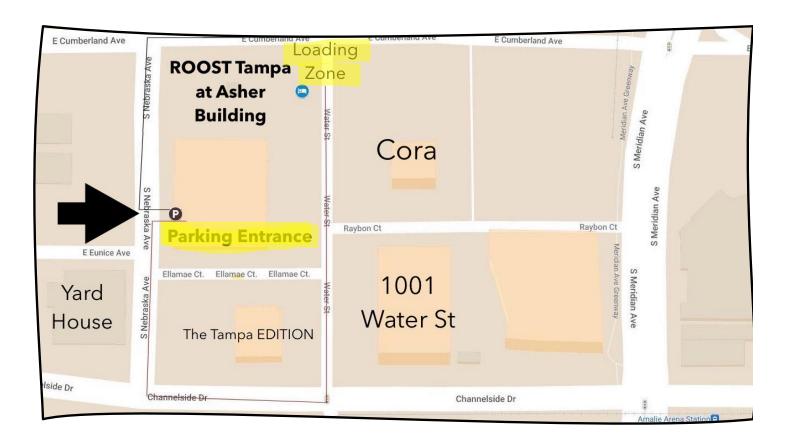

# **ROOST Tampa Parking**

## **PARKING**

Before parking, please pull into the loading spaces at the entrance of the Asher Building, located on Water St. The front desk team will assist with your luggage, registration, and program your room keys to access the garage. The garage entrance is located behind the building on Nebraska Ave. The garage is available 24 hours a day.

In case the loading zones are occupied, please head to the garage directly, pull a ticket, and park on the  $2^{nd}$  floor near the door entrance (north side of the building). Near the door entrance, there will be a touchscreen intercom. Please dial the concierge team, and they will buzz you in. Please enter the building and check in at the lobby located on the first floor. For any assistance, please dial 813-945-4890.